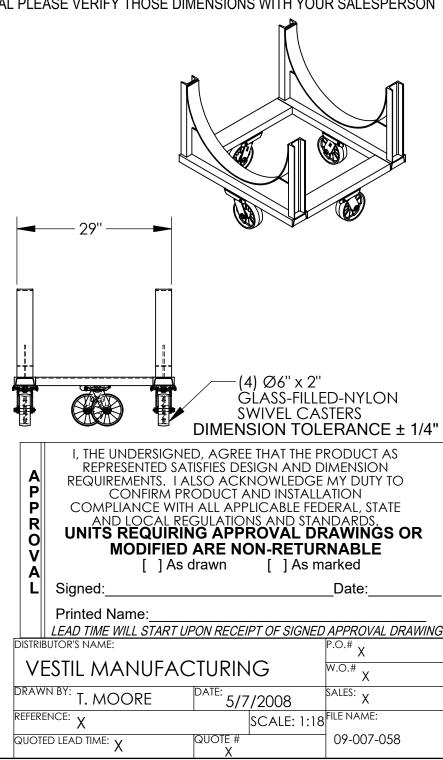

## **HEAVY-DUTY CRADLE CART - DCC-80**

APPROX WEIGHT: 125.47 lbs.

\*\*\* ANY ADDITIONS, DELETIONS, OR OMISSIONS MUST BE CORRECTED ON THIS DRAWING AS THIS DRAWING WILL BE CONSIDERED ALL INCLUSIVE \*\*\* ALL GRAPHICS PROVIDED ARE FOR REFERENCE ONLY. IF CERTAIN DIMENSIONS ARE CRITICAL PLEASE VERIFY THOSE DIMENSIONS WITH YOUR SALESPERSON

## STANDARD FEATURES

MODEL NUMBER IS: DCC-80 CAPACITY IS: 4.000 LBS. STEEL CONSTRUCTION OVERALL WIDTH IS: 30 3/8" FRAME WIDTH IS: 26 9/16" **OVERALL LENGTH IS:30 11/16"** FRAME LENGTH IS: 30" **OVERALL HEIGHT IS: 13 5/16"** USABLE CRADLE: 27 1/2" W X 13" H CASTERS: SWIVEL 6" x 2" GLASS FILLED NYLON **TOUGH BAKED IN** POWDER COATED BLUE FINISH