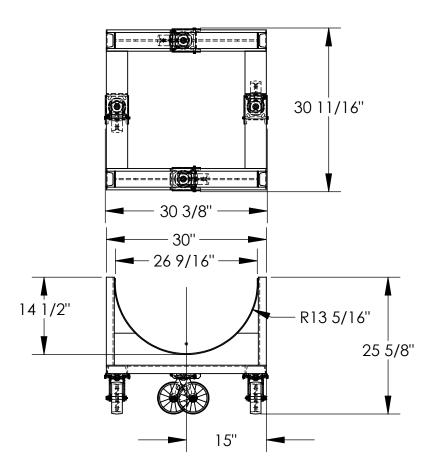

## STANDARD FEATURES

MODEL NUMBER IS: DCC-80 CAPACITY IS: 4.000 LBS. STEEL CONSTRUCTION OVERALL WIDTH IS: 30 3/8" FRAME WIDTH IS: 26 9/16" **OVERALL LENGTH IS:30 11/16"** FRAME LENGTH IS: 30" **OVERALL HEIGHT IS: 13 5/16"** USABLE CRADLE: 27 1/2" W X 13" H CASTERS: SWIVEL 6" x 2" GLASS FILLED NYLON **TOUGH BAKED IN** POWDER COATED BLUE FINISH

SPECIAL FEATURES NONE

NOTE: CONFIGURATION SHOWN WITH BENT CRADLE TO SHOW TRUE APPLICATION